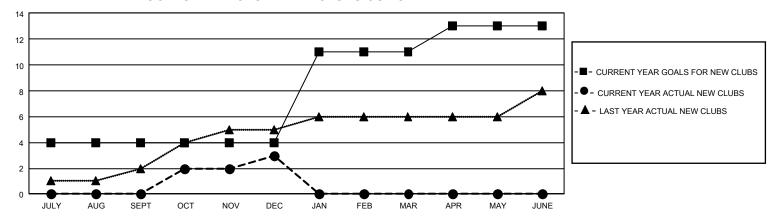

## GMT Constitutional Area 5 - C, Group A

REPORT DOES NOT INCLUDE CLUBS IN UNDISTRICTED AREAS.

| Clubs                 |               |           |               | Members               |                          |                         |                                                    |
|-----------------------|---------------|-----------|---------------|-----------------------|--------------------------|-------------------------|----------------------------------------------------|
| RESULTS FOR 2023-2024 |               |           |               | RESULTS FOR 2023-2024 |                          |                         |                                                    |
| QUARTER               | NEW CLUB GOAL | NEW CLUBS | DROPPED CLUBS | QUARTER MI            | EMBER GROWTH NET<br>GOAL | MEMBER GROWTH<br>ACTUAL | DROPPED MEMBERS<br>ACTUAL (including<br>transfers) |
| JULY/AUG/SEPT         | 12            | 0         | 2             | JULY/AUG/SEP1         | Г 80                     | 1,979                   | 154                                                |
| OCT/NOV/DEC           | 0             | 3         | 3             | OCT/NOV/DEC           | 90                       | 690                     | 161                                                |
| JAN/FEB/MAR           | 21            | 0         | 0             | JAN/FEB/MAR           | 90                       | 0                       | 0                                                  |
| APR/MAY/JUNE          | 6             | 0         | 0             | APR/MAY/JUNE          | 90                       | 0                       | 0                                                  |

## GOALS AND ACTUAL NEW CLUBS CUMULATIVE