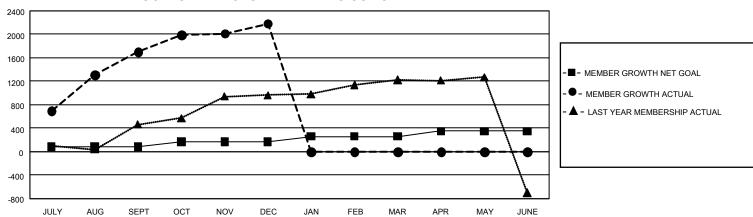

## GMT Constitutional Area 5 - C, Group A

REPORT DOES NOT INCLUDE CLUBS IN UNDISTRICTED AREAS.

| Clubs                 |               |           |               | Members               |                          |                         |                                                    |
|-----------------------|---------------|-----------|---------------|-----------------------|--------------------------|-------------------------|----------------------------------------------------|
| RESULTS FOR 2023-2024 |               |           |               | RESULTS FOR 2023-2024 |                          |                         |                                                    |
| QUARTER               | NEW CLUB GOAL | NEW CLUBS | DROPPED CLUBS | QUARTER MI            | EMBER GROWTH NET<br>GOAL | MEMBER GROWTH<br>ACTUAL | DROPPED MEMBERS<br>ACTUAL (including<br>transfers) |
| JULY/AUG/SEPT         | 12            | 0         | 2             | JULY/AUG/SEP1         | Г 80                     | 1,979                   | 154                                                |
| OCT/NOV/DEC           | 0             | 3         | 3             | OCT/NOV/DEC           | 90                       | 690                     | 161                                                |
| JAN/FEB/MAR           | 21            | 0         | 0             | JAN/FEB/MAR           | 90                       | 0                       | 0                                                  |
| APR/MAY/JUNE          | 6             | 0         | 0             | APR/MAY/JUNE          | 90                       | 0                       | 0                                                  |

## GOALS AND ACTUAL MEMBERS CUMULATIVE

| DROPPED CLUBS: 5 |     | 517 CLUBS OF 656 ADDED 1<br>OR MORE NEW MEMBERS | GENDER DISTRIBUTION                 |                 |  |
|------------------|-----|-------------------------------------------------|-------------------------------------|-----------------|--|
|                  |     |                                                 | MALE                                | 11,437 (63.61%) |  |
|                  |     |                                                 | FEMALE                              | 6,544 (36.39%)  |  |
| DROPPED MEMBERS  |     |                                                 | NON BINARY                          | 0 (0.00%)       |  |
| DECEASED         | 10  |                                                 | PREFER NOT TO ANSWER                | 0 (0.00%)       |  |
| CLUB CANCELLED   | 1   |                                                 | TOTAL FAMILY UNIT MEMBERS 697       |                 |  |
| OTHER            | 304 | CLICK HERE FOR                                  |                                     |                 |  |
| TOTAL            | 315 | CUMULATIVE MEMBERSHIP DATA                      | FAMILY MEMBERS PAYING HALF DUES 366 |                 |  |